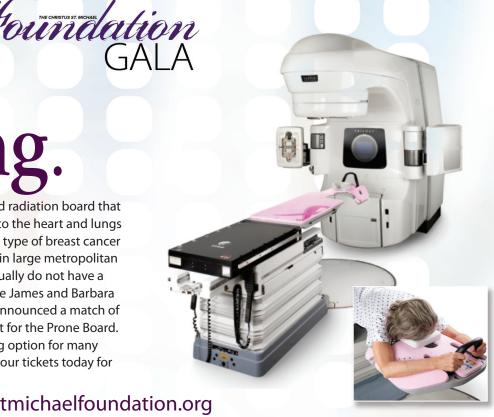

# Prone to Caring.

This Breast Prone Board is a highly specialized radiation board that treats breast cancer while avoiding damage to the heart and lungs from radiation. It allows us to give patients a type of breast cancer treatment that they could normally only get in large metropolitan centers. Small community cancer centers usually do not have a doctor or a device to provide this service. The James and Barbara Yates Freeman Charitable Foundation have announced a match of up to \$9,500 for funds raised during the event for the Prone Board. With these funds we can make this life-saving option for many women available right here at home. Order your tickets today for the 2019 Foundation Gala.